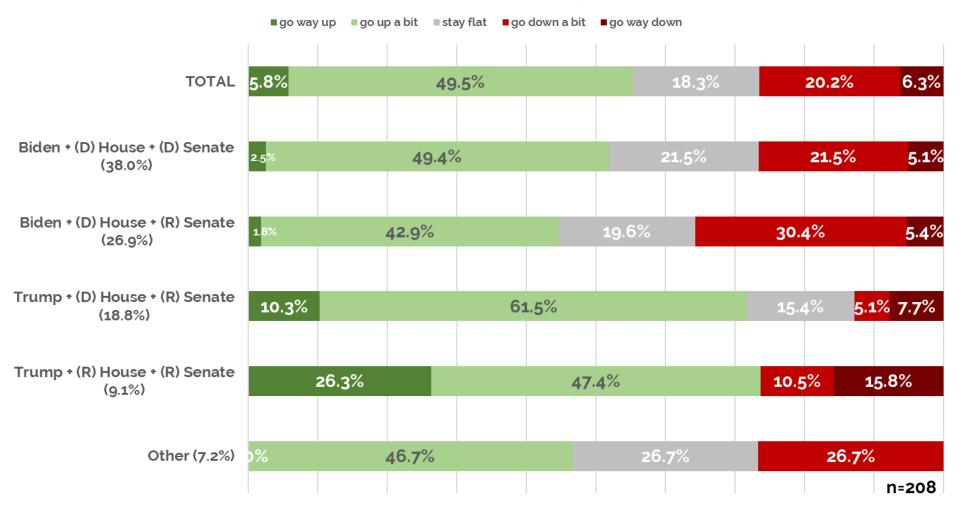

### EXPECTATIONS: THE STOCK MARKET

#### Post-election, I expect the stock market to... by anticipated election result