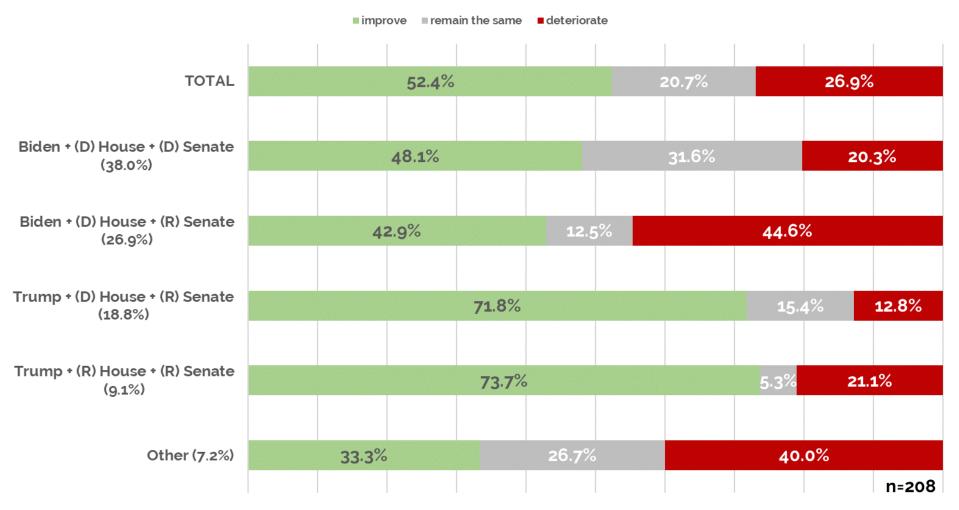

### EXPECTATIONS: THE ECONOMY

#### Over the next year, I expect the economy to... by anticipated election result