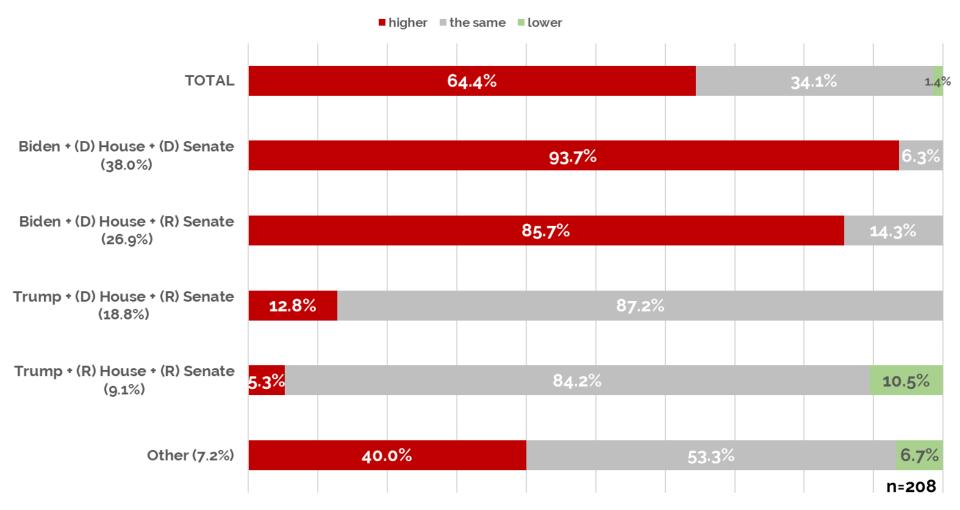

### CORP TAX RATE EXPECTATIONS

#### Corporate Tax Rates post-election will be... by anticipated election result