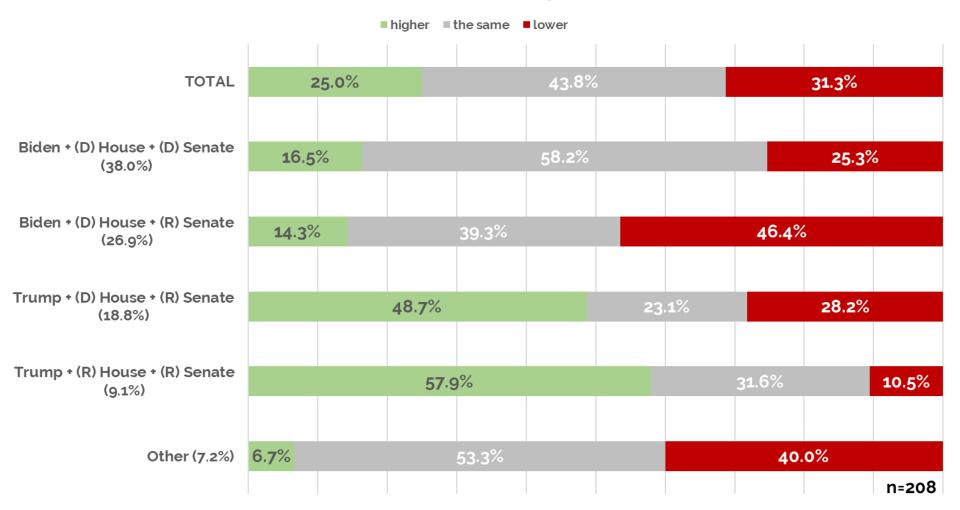

### LMM VALUATION EXPECTATIONS

#### LMM Valuations post-election will be... by anticipated election result