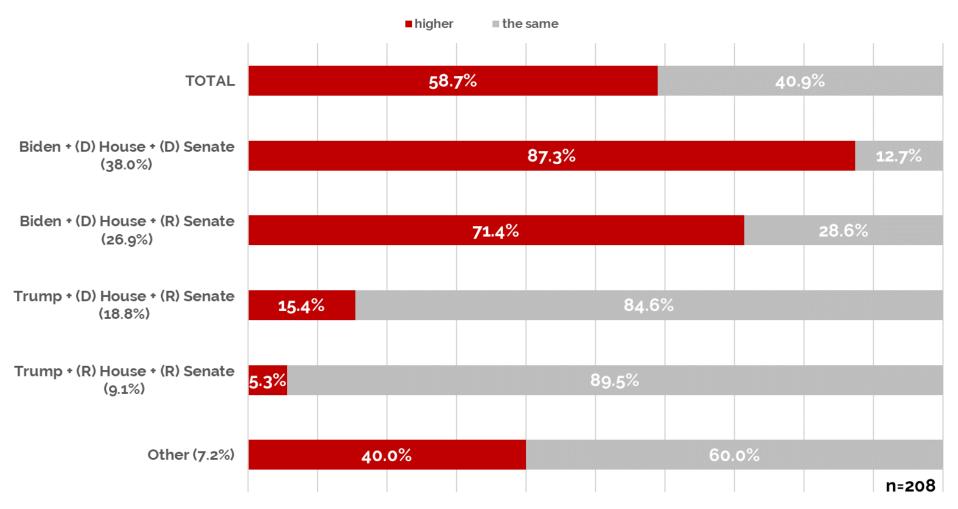

### CAP GAINS EXPECTATIONS

#### Capital Gains Tax Rates post-election will be... by anticipated election result