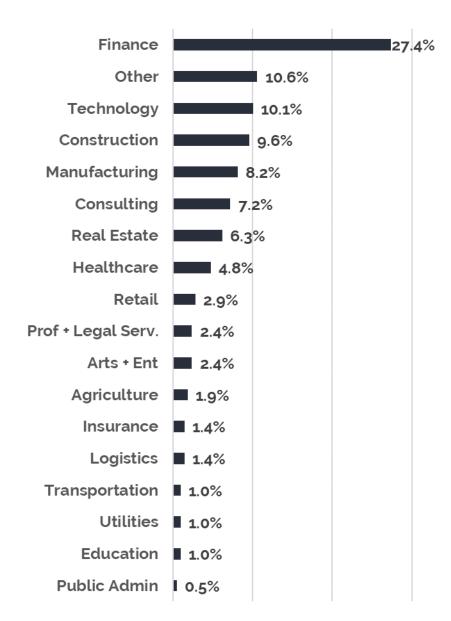

## 2020 Election Expectations for LMM

208 anonymous responses collected between 10/23 and 10/27/2020

### DEMOGRAPHICS FOR 208 RESPONSES



#### I work in the following industry...



### DEMOGRAPHICS FOR 208 RESPONSES





# 2020 Election Result Expectations

### INTENT TO VOTE BY PARTY REGISTRATION



### WHO WILL BE ELECTED PRESIDENT



P

### WHO WILL WIN THE HOUSE

### The House will be majority... by who you are voting for



### WHO WILL WIN THE SENATE

### The Senate will be majority... by who you are voting for



## COMBINED ELECTION OUTCOME EXPECTATION





# 2020 Election Impact Expectations

### CAP GAINS EXPECTATIONS

#### Capital Gains Tax Rates post-election will be... by anticipated election result



### CORP TAX RATE EXPECTATIONS

#### Corporate Tax Rates post-election will be... by anticipated election result



### **INCOME TAX RATE EXPECTATIONS**

#### Income Tax Rates post-election will be... by anticipated election result



### LMM VALUATION E