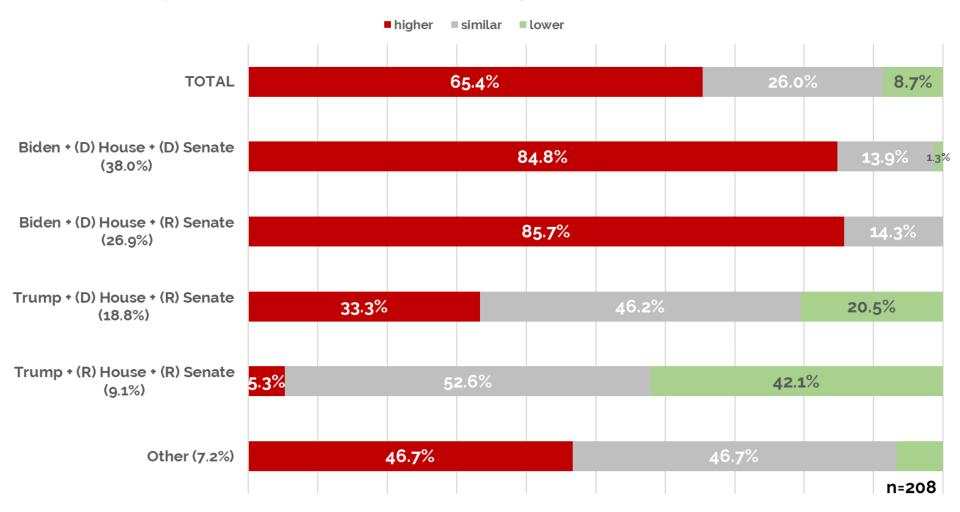

### **EXPECTATIONS: REGULATION**

#### Regulation post-election will be... by anticipated election result