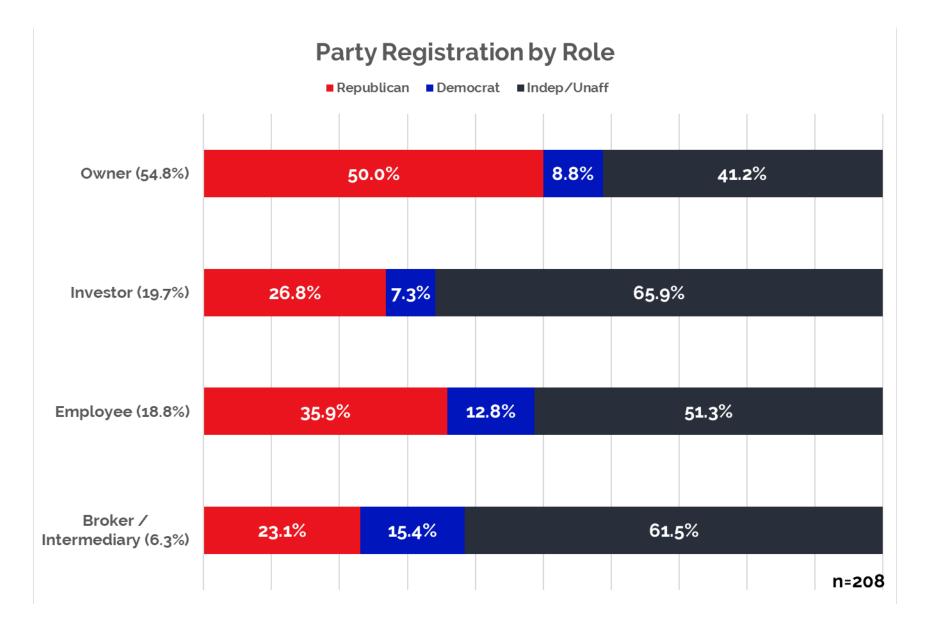

## 2020 Election Expectations for LMM

208 anonymous responses collected between 10/23 and 10/27/2020

### DEMOGRAPHICS FOR 208 RESPONSES



#### I work in the following industry...



### DEMOGRAPHICS FOR 208 RESPONSES





# 2020 Election Result Expectations

### INTENT TO VOTE BY PARTY REGISTRATION



### WHO WILL BE ELECTED PRESIDENT



P

### WHO WILL WIN THE HOUSE

### The House will be majority... by who you are voting for



### WHO WILL WIN THE SENATE

### The Senate will be majority... by who you are voting for



## COMBINED ELECTION OUTCOME EXPECTATION





# 2020 Election Impact Expectations

### CAP GAINS EXPECTATIONS

#### Capital Gains Tax Rates post-election will be... by anticipated election result



### CORP TAX RATE EXPECTATIONS

#### Corporate Tax Rates post-election will be... by anticipated election result



### **INCOME TAX RATE EXPECTATIONS**

#### Income Tax Rates post-election will be... by anticipated election result



### LMM VALUATION EXPECTATIONS

#### LMM Valuations post-