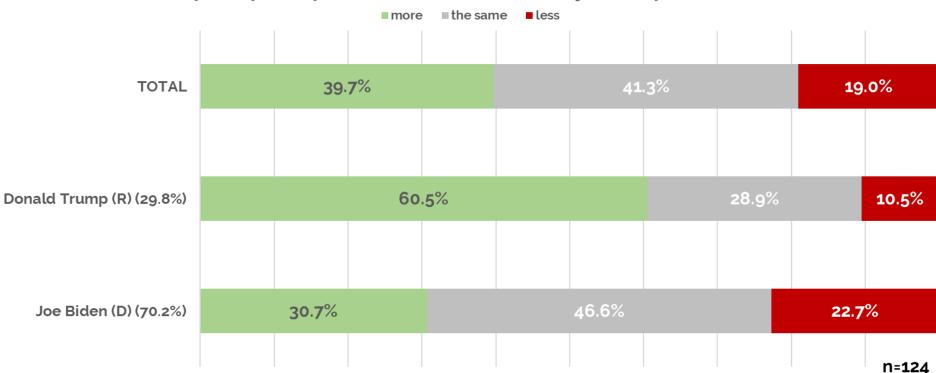

### LMM VALUATION EXPECTATIONS

#### LMM Valuations post-election will be... by anticipated election result