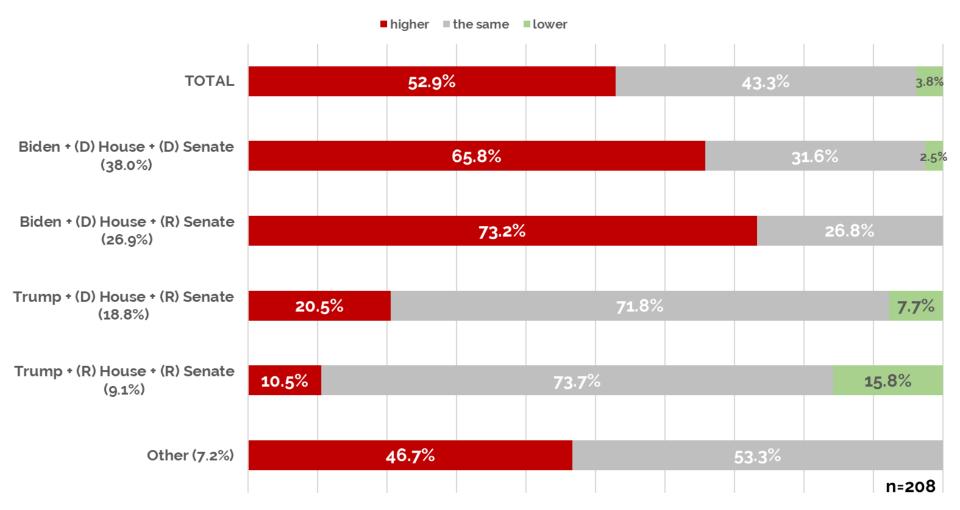

### **INCOME TAX RATE EXPECTATIONS**

#### Income Tax Rates post-election will be... by anticipated election result