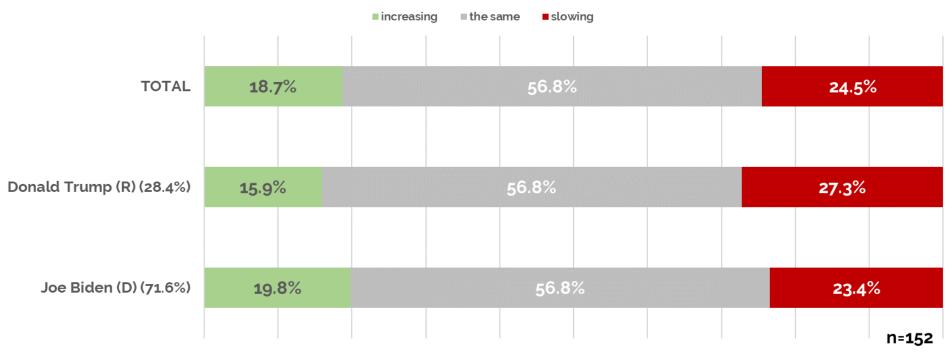

### **OWNERS: CAPEX**

#### Owners' CapEx spend post-election will be... by anticipated election result