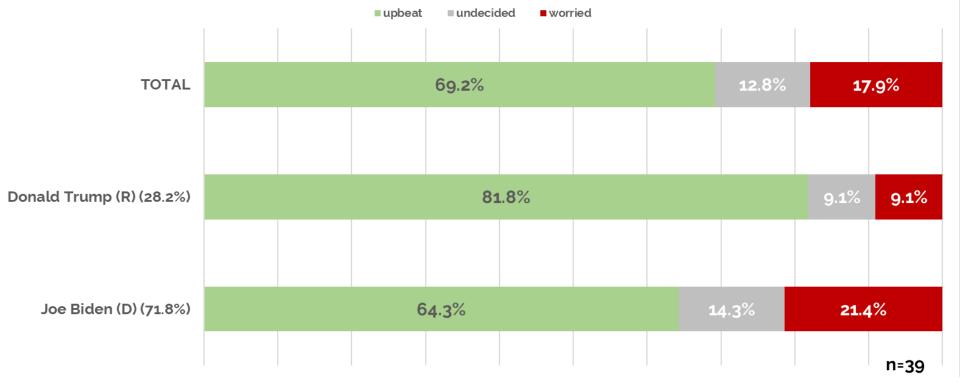

### EMPLOYEES: BIZ OUTLOOK

Employees' sense of company's outlook post-election... by anticipated election result